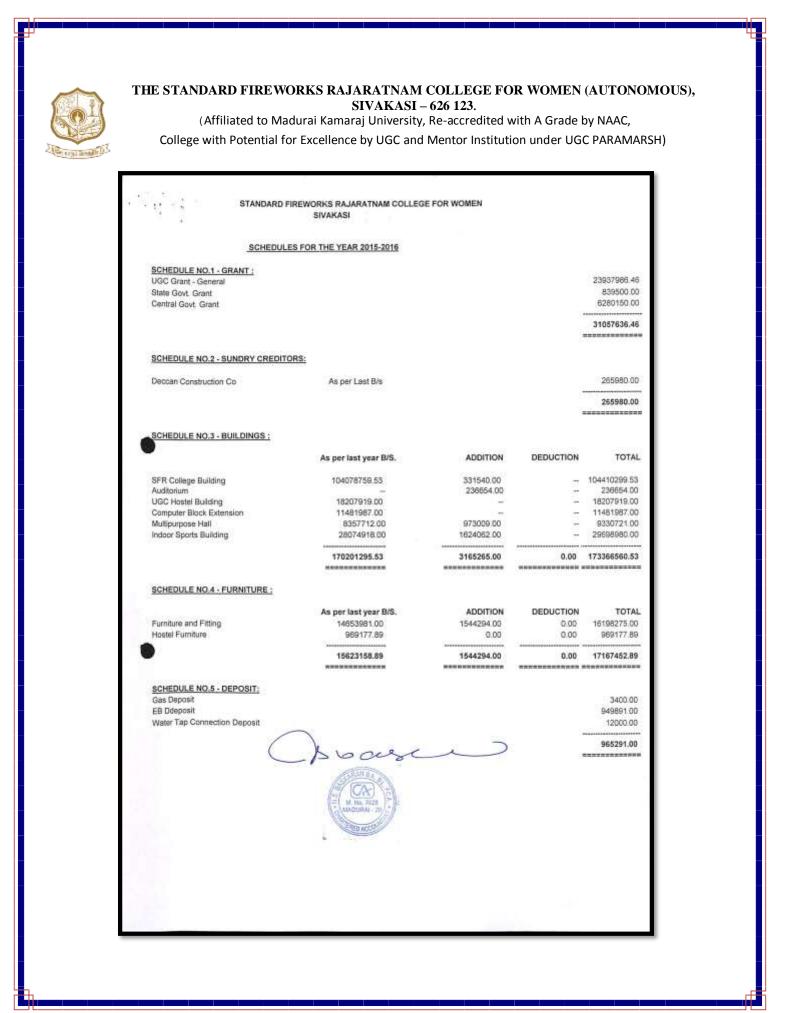

THE STANDARD FIREWORKS RAJARATNAM COLLEGE FOR WOMEN (AUTONOMOUS), Sivakasi

(Affiliated to Madurai Kamaraj University, Resccredited with "A" Grade by NAAC, College with Potential for Excellence by UGC & Mentor Institution under UGC PARAMARSH)